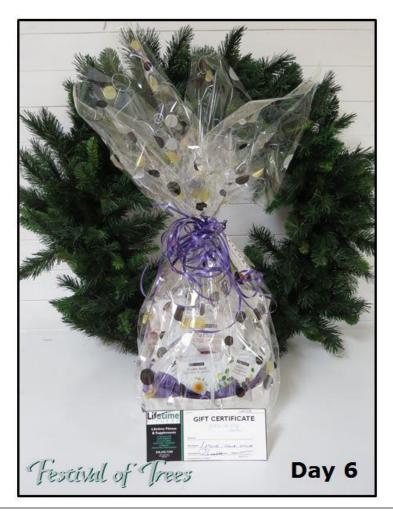

Day 6 will draw for a 1-month gym membership for a couple donated by Lifetime Fitness together with an Epicure package donated by Christine George, Epicure Consultant.

Day 7 will draw for a gift certificate for complete detail donated by Armour Clean.