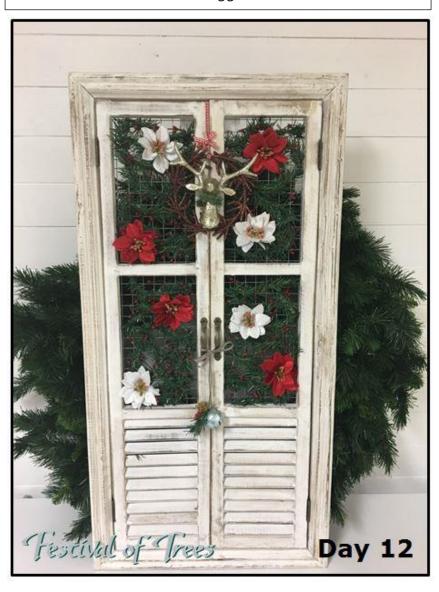

Day 12 will draw for "Christmas Shutters" designed by Kirsten Guggenmos.

Day 12 will draw for a package donated by Luna + Leigh.

Day 12 will draw for a purse, necklace and water bottle donated by STIL Boutique & Beauty.