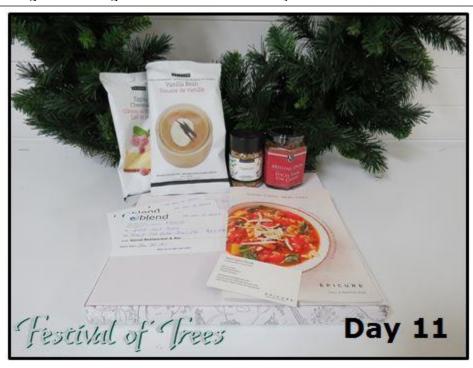

Day 11 will draw for an Epicure package donated by Sara Lynn Houk, Consultant together with gift certificates donated by Blend Restaurant & Bar.

Day 12 will draw for a weighted blanket donated by Battleford Furniture Ltd.