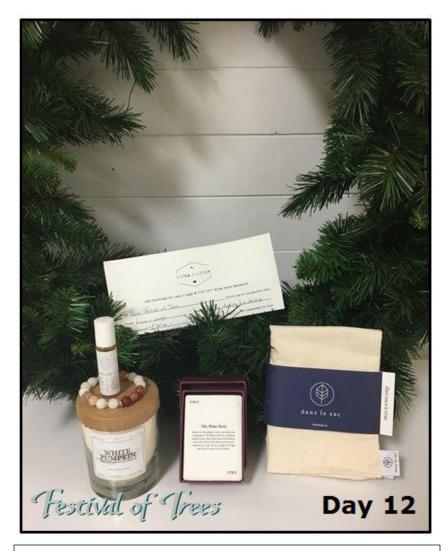

Day 12 will draw for "Christmas Shutters" designed by Kirsten Guggenmos.

Day 12 will draw for a package donated by Luna + Leigh.

Day 12 will draw for a purse, necklace and water bottle donated by STIL Boutique & Beauty.