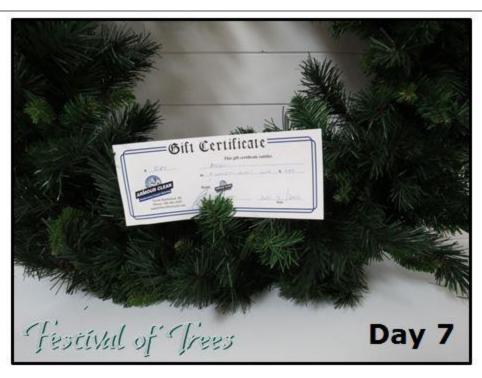

Day 6 will draw for a 1-month gym membership for a couple donated by Lifetime Fitness together with an Epicure package donated by Christine George, Epicure Consultant.

Day 7 will draw for a gift certificate for complete detail donated by Armour Clean.