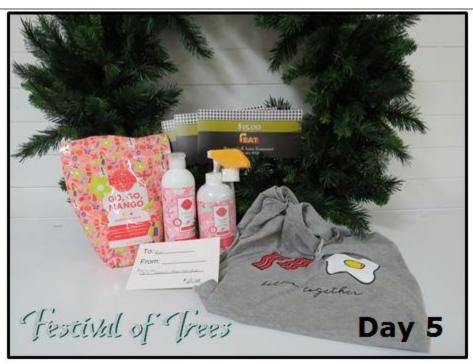

Day 5 will draw for a "Better Together" t-shirt donated by All Out Graphics and Design Ltd. together with gift certificates donated by Beaver Grill Express Asian Restaurant, gift certificate donated by The Colour Parlour and a Scentsy package donated by Carol Wright, Consultant.