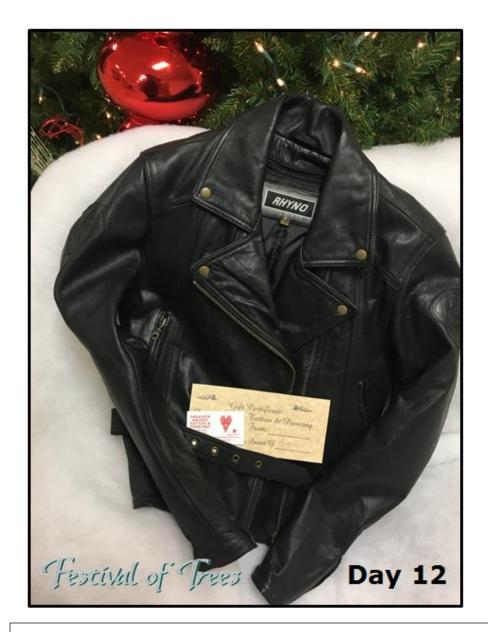

Day 12 will draw for a vintage women's leather jacket donated by Paul's Motorcycle Shop and a gift certificate donated by Dragon Heart Tattoo & Piercings.

Day 12 will draw for an oil change donated by Bridges Chevrolet Buick GMC Ltd. and plaque donated by the Odishaw Family.