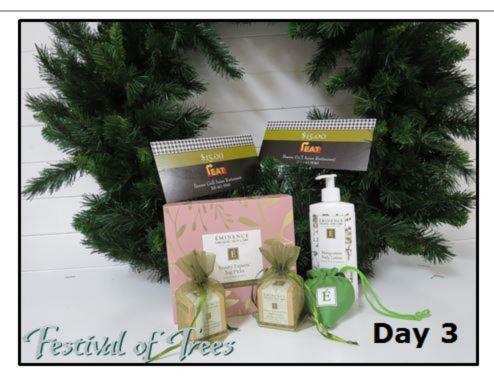

Day 3 will draw for an Eminence Organic Skin Care package donated by Phase 4 Hair Co & Esthetics together with gift certificates donated by Beaver Grill Express Asian Restaurant.

Day 4 will draw for purse and mittens donated by FF2 together with gift certificate donated by Sigstads Prairie Catering.