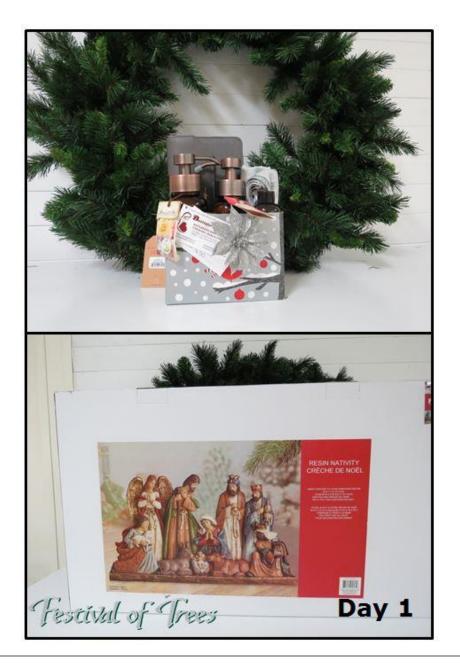

Day 1 will draw for a gift basket donated by Battleford Boutique together with a Nativity Scene donated by Peavey Mart – North Battleford.

Day 2 will draw for a 'His & Her' gift basket donated by Rustic Boutique & Miami Tanning together with a gift certificate donated by Boutique Noir.