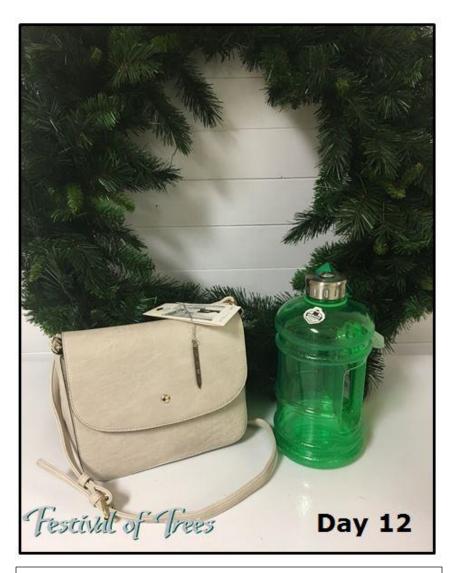

Day 12 will draw for "Christmas Shutters" designed by Kirsten Guggenmos.

Day 12 will draw for a package donated by Luna + Leigh.

Day 12 will draw for a purse, necklace and water bottle donated by STIL Boutique & Beauty.