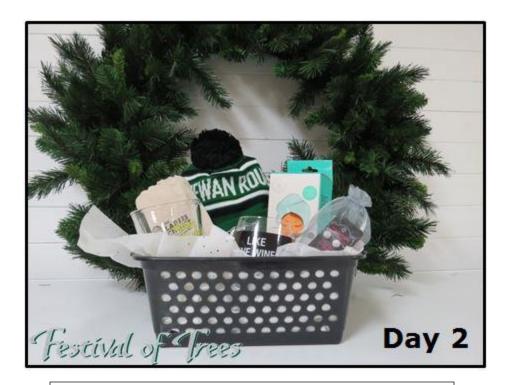

Day 1 will draw for a gift basket donated by Battleford Boutique together with a Nativity Scene donated by Peavey Mart – North Battleford.

Day 2 will draw for a 'His & Her' gift basket donated by Rustic Boutique & Miami Tanning together with a gift certificate donated by Boutique Noir.