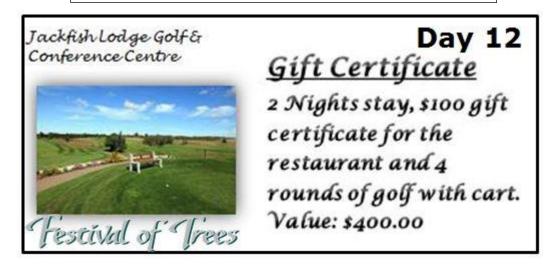

Day 12 will draw for a "Stay & Play" package donated by Jackfish Lodge Golf & Conference Centre.

Day 12 will draw for gift certificates donated by Boston Pizza, a one night's stay donated by Comfort Inn and beef jerky donated by B&D Meat Shop.