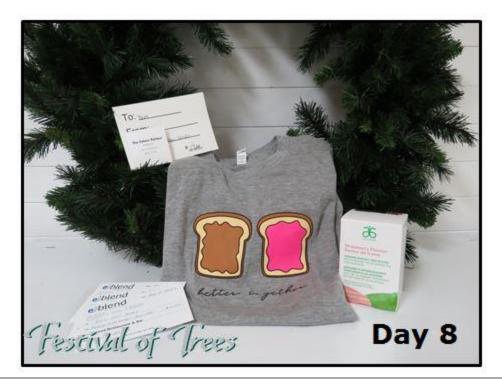

Day 8 will draw for a "Better Together" t-shirt donated by All Out Graphics and Design Ltd. together with gift certificates donated by Blend Restaurant & Bar, gift certificate donated by The Colour Parlour and Arbonne Essentials Energy Fizz Sticks donated by Melissa Tkachuk, Consultant.