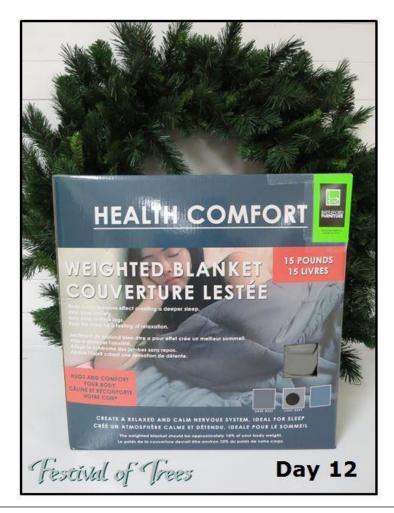

Day 11 will draw for an Epicure package donated by Sara Lynn Houk, Consultant together with gift certificates donated by Blend Restaurant & Bar.

Day 12 will draw for a weighted blanket donated by Battleford Furniture Ltd.