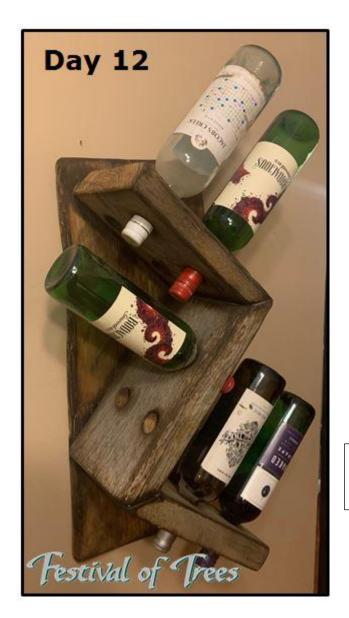

will draw for an oil change donated by Bridges Chevrolet Buick GMC Ltd. and plaque donated by the Odishaw Family.



Day 12 will draw for a cooler bag and BBQ toolkit donated by North West College and gift certificate donated by Northern Nurseries.



Day 12 will draw for a men's shirt donated by Mike's Sportswear, beef jerky donated by B&D Meat Shop and a gift certificate donated by Northern Nurseries.



Day 12 will draw for gift certificates donated by Boston Pizza, a one night's stay donated by Comfort Inn and beef jerky donated by B&D Meat Shop.



Day 12 will draw for a package donated by Splish Splash Auto, RV & Pet Wash.



Day 12 will draw for a gift certificate from Doug's Paint Shoppe Inc.



Day 12 will draw for a gift certificate donated by Craig & Co. Apparel & Accessories.



Day 12 will draw for a wine rack donated by Barnwood Customs.