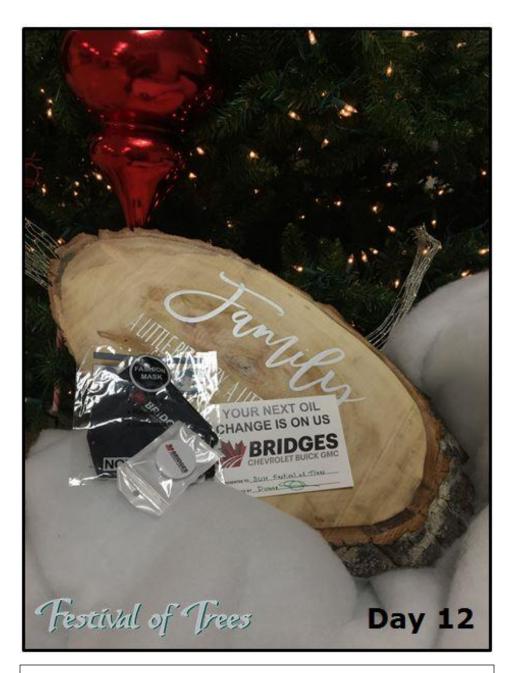

Day 12 will draw for a vintage women's leather jacket donated by Paul's Motorcycle Shop and a gift certificate donated by Dragon Heart Tattoo & Piercings.

Day 12 will draw for an oil change donated by Bridges Chevrolet Buick GMC Ltd. and plaque donated by the Odishaw Family.

Day 12 will draw for an oil change donated by Bridges Chevrolet Buick GMC Ltd. and plaque donated by the Odishaw Family.

Day 12 will draw for a cooler bag and BBQ toolkit donated by North West College and gift certificate donated by Northern Nurseries.