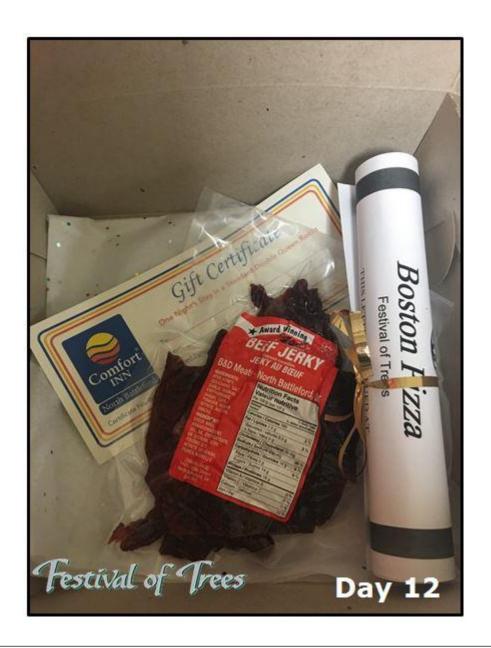

Day 12 will draw for a "Stay & Play" package donated by Jackfish Lodge Golf & Conference Centre.

Day 12 will draw for gift certificates donated by Boston Pizza, a one night's stay donated by Comfort Inn and beef jerky donated by B&D Meat Shop.

Day 12 will draw for a men's shirt donated by Mike's Sportswear, beef jerky donated by B&D Meat Shop and a gift certificate donated by Northern Nurseries.

Day 12 will draw for gift certificates donated by Boston Pizza, a one night's stay donated by Comfort Inn and beef jerky donated by B&D Meat Shop.