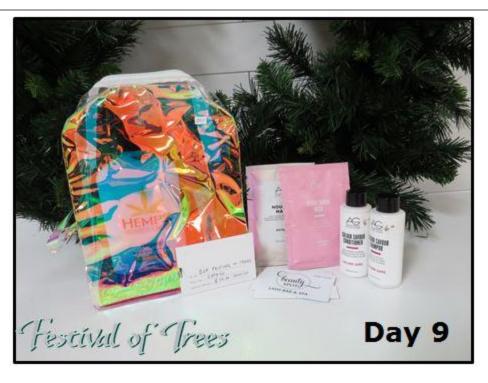

Day 9 will draw for a gift package donated by The Hair Loft together with gift certificate donated by Cafe 4 U and gift certificate donated by Beauty Spot Lash Bar & Spa.

Day 10 will draw for a gift basket donated by Chic & Shabby.